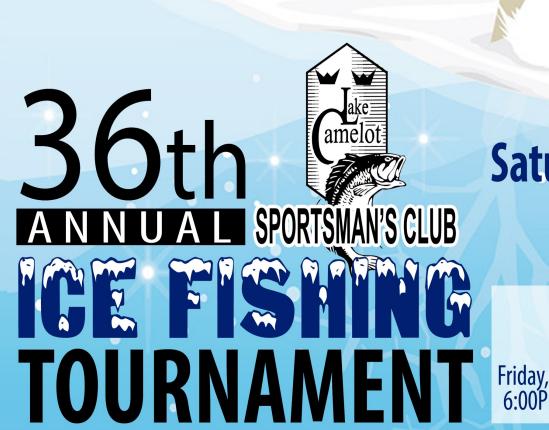

General Manager's Report by Daryl Johnson

We are hoping to hold the 36th Annual Ice Fishing Tournament on February 8th, if weather provides enough ice. Right now, we have approx. two inches of ice, so be careful if you plan to venture out ice fishing. Note: 4" of ice is recommended to be safe.

## Please note date change for the 2020 Ice Fishing Tournament We want to ensure we have SAFE ice!

The February Sportsman's Club meeting will be Friday, February 7th @8pm

## Saturday, February 8th 7AM to NOON

## **REGISTRATION:**

Lake Camelot Clubhouse

Friday, February 7th 6:00PM to 9:00PM

Saturday, February 8th 5:30 AM to 7:00AM

Door Prizes \* Giveaways \* 50/50 drawing \* Chili \* Hot Dogs \* Drinks

\$1,000 Presleys Outdoors Gift Card Raffle

\$10 per ticket

Available at the Lake Camelot Clubhouse Or via a Sportsman's Club Member Drawing to take place after the ice fishing tournament

Current Officers: President - Scott Pedigo, Vice-President - Nick Schwartz, Treasurer - Brandon Edwards, Secretary - Cody Martzluf