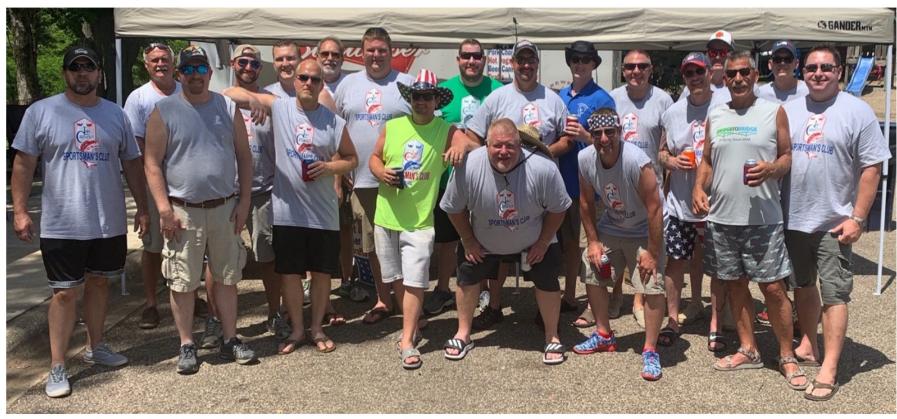

# Sportsman's Club Corner

Club meets the first Friday of the month at 8pm at the Clubhouse

Thank you to everyone who came out to support Camelot's 50th!

## 2019 Bass Fishing Tournaments

Check-in at Clubhouse parking lot no later than 15 minutes before start time.

August 11—6am to 11am

September 15—Draw for which lake—6am to 11am