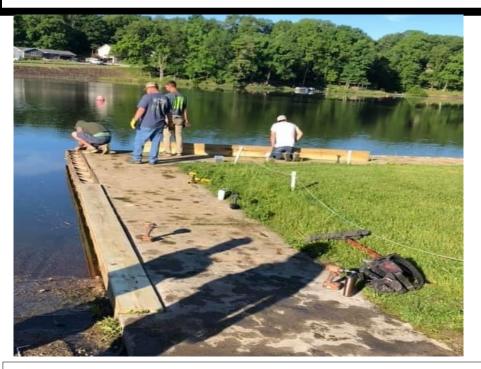

# Sportsman's Club Corner

A BIG SHOUT OUT

to all the Sportsman's Club members who volunteered their time replacing the Lake Camelot Boat Ramp! It Looks <u>GREAT</u>!!!

2020 FISHING TOURNAMENT SCHEDULE \*Pending State approval (\*lockdown) July 19—6:00 a.m.—11:00 a.m. August 16—6:00 a.m.—11:00 a.m. September 13—7:00 a.m.—Noon September 27\*\*—7:00 a.m.—Noon (\*\*Woods Fall Classic)

#### COMMITTEE REPORTS

ILRPC -

Land and Lakes –Discussion on Shoreline Stabilization mandate

- Daryl J: about 7000 linear ft of shoreline of RTA property needs to be addressed. Army Corps of Engineers permit is in place (good until Spring 2022). The IEPA requires a 1% down payment of the entire project. At this point, not sure what the cost will be. Need Land and Lakes committee meeting to get everything in order since the Covid delay.
- Mike D: the Sportman's Club worked on Sat May 30, 2020 organized by Kip Clark, fixed the dock by the lower lake boat launch. Thank you to Ben Lano, Branden Edwards, Kip Clark, Ryan Millinger, Mike Price, Darren Davis, Scott Pedigo, Troy Jones, Matt Cochran, Clayton Nolte, Ben Varnes, Jason Hire, Demetri Alamasi, Mike Hefner, Aaron Von, Joe Fenwick, Riley Herman, JB, Mark, Justin, Jerry, and SPECIAL THANKS to Ryan Bill for helping the modify the edges of the dock.

June 17, 2020 Board Meeting Minutes - THINGS ACCOMPLISHED 2020... Continued

Lower Boat Ramp Wood Replacement – Volunteers - Sportsman's Club – 05/30/2020, Both Entrancea - Entry Sign Repainting & Flowers, Harkers Corner – Volunteers – Greg & Sabrina Petesch – 05/09/2020, Main Entry – Volunteers - Mike & Kim Decesari – 05/21/2020,