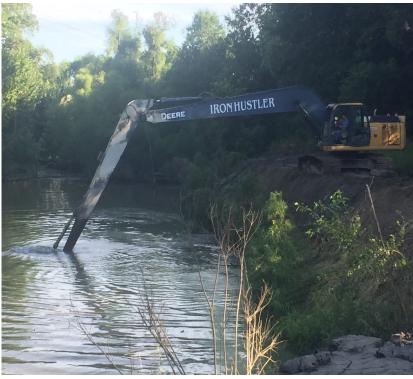

Discussion -Lake Camelot's upper silt basin progress

MOTION by Ryan Millinger, seconded by Brian Turner, to increase approval of IronHustler bid from \$30k to \$40k to complete the bid submitted July 15. Motion passed.