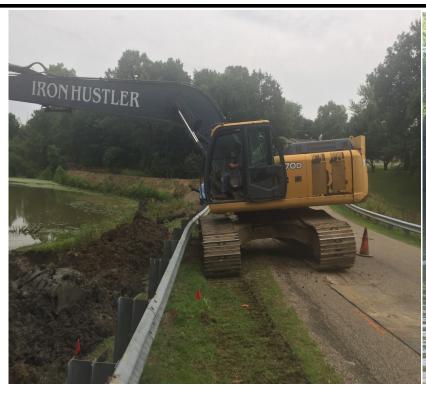

Discussion -Lake Camelot's upper silt basin progress

MOTION by Ryan Millinger, seconded by Brian Turner, to increase approval of IronHustler bid from \$30k to \$40k to complete the bid submitted July 15. Motion passed.