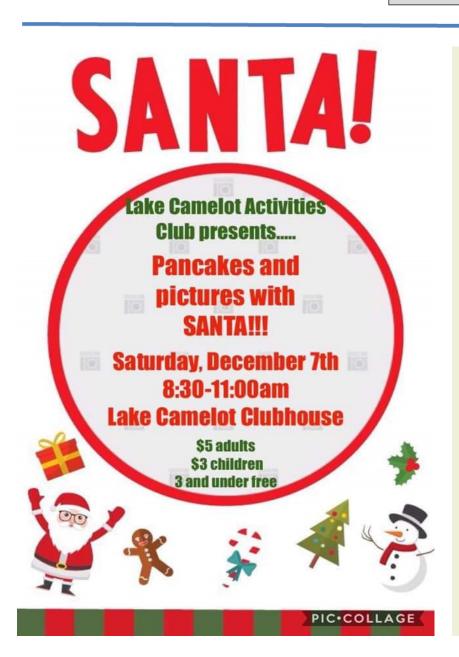

# General Manager's Report by Daryl Johnson

The Annual Meeting is this Sunday, Dec. 1st at the Clubhouse, beginning promptly at 2:00 p.m. I encourage everyone to come out, meet your neighbors, and see who will be representing you on the Board next year. With Winter fast approaching, please make sure you have an emergency survival kit in your car. Better to be prepared and not need one, than to find yourself facing a life-threatening situation in Sub-zero weather. Stay safe and have a wonderful Holiday Season...See you at the Santa's Breakfast next Sat. Dec 7th.

#### **Club Reports**

Activities Club – Keith Lang referenced that volunteers are always need for the middle school dance. The annual Breakfast with Santa will be held on Saturday, December 7, 2019 from 8:30 a.m. until 11:00 a.m. at the Clubhouse.